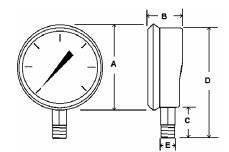

PSI, BAR, KPA, MPA, Kg, kPa Contact Form: SPST Form B

Pressure Ranges Power: 24 VDC

0-1000 Kg in between Contact Rating: 10 VA

Accuracy Switching Current: 0.42A DC

<±1.5% Carrying Current: 0.42A DC

**Dimensions** 

| DIMENSIONS | 2 ½"        |
|------------|-------------|
| А          | 2.80"/71 mm |
| В          | 1.28"/33 mm |
| С          | 1.07"/27 mm |
| D          | 3.55"/90 mm |
| E          | 1/4" NPT    |