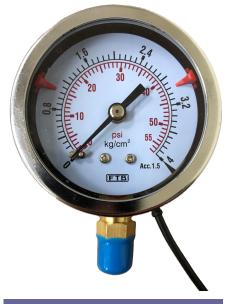

## **Pressure Gauge with Adjustable Contacts**

Series: EEPG Model: 63A-LM

## **Features**

EEPG-63A-LM Pressure Gauge with Adjustable Contacts:

The EEPG-63A-LM Non-Contact Type Pressure Gauge with Adjustable Switches is manufactured under the FTB-Developed and Patent-Pending Technology for the core contact system of the gauge using the "non-contact" sensing system as the major device to keep the switchings more smooth, accurate, quick, and thus make the life-span longer.

Pressure gauge with non-contact sensor works best for the applications where pressure switches are necessary. Because of the benefits of a combination of a high quality pressure gauge with FTB Patent-Pending "non-contact" Technology, the EEPG-63A-LM performs merely no tolerances for the pressures setup on EEPG-63A-LM. This is because of the integration of a non-contact sensor built inside the quality FTB pressure gauge to minimize the tolerances for both devices. The contact setup range is the from 10% of pressure range to 90% full range of the dial.