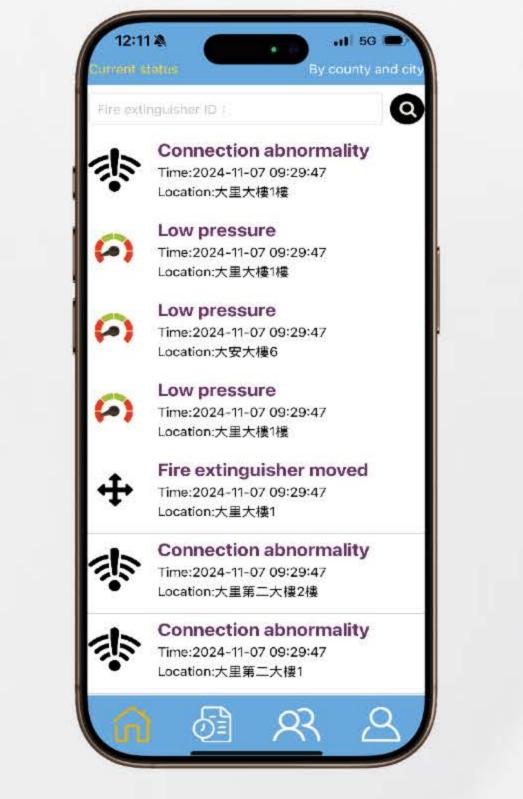

## List of All Events! Actions taken necessary

### Floor Map and List of Events!

Location:大里大樓1樓

#### Low pressure

Time:2024-11-07 09:29:47 Location:大安大樓6

#### Low pressure

Time:2024-11-07 09:29:47 Location:大里大樓1樓

Fire extinguisher moved

Time:2024-11-07 09:29:47 Location:大里大樓1

#### **Connection abnormality**

Time:2024-11-07 09:29:47 Location:大里第二大樓2樓

#### **Connection abnormality**