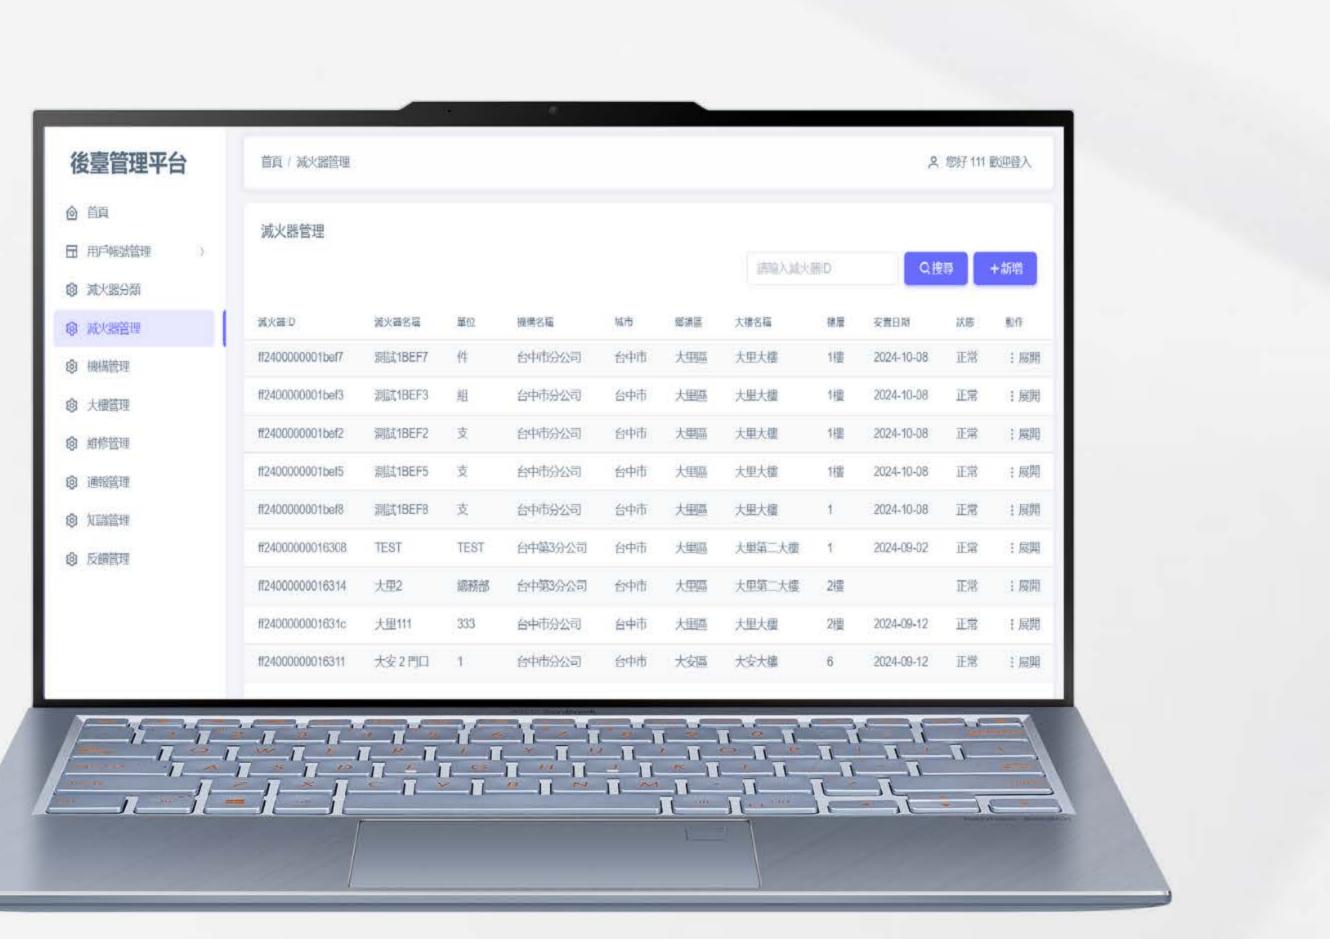

# WEB PORTAL MONITIORIENG

PATENTS PENDING WORLDWIDE

### Backend/iOS/Android Real Time Monitoring.....

| <ul> <li>首直</li> <li>用「補送管理</li> </ul> | 減火器管理            | 減火器管理    |      |         |     |     |         |    |            |     |      |  |
|----------------------------------------|------------------|----------|------|---------|-----|-----|---------|----|------------|-----|------|--|
| @ 减火器分類                                |                  |          |      |         |     |     | 語眼入滅火器D |    | Q.搜导 + 卸   |     | + 新唱 |  |
| @ 减火器管理                                | 號火器-D            | 装火器名稿    | 單位   | 標時名籍    | 城市  | 國制度 | 大橋名福    | 視麗 | 安黄日醇       | 苁蓉  | 動作   |  |
| 根据管理                                   | 1/240000001bel?  | 制缸18EF7  | 件    | 台中市分公司  | 台中市 | 大里區 | 大里大樓    | 1楼 | 2024-10-08 | 正常  | 主展開  |  |
| @ 大樓管理                                 | ff240000001bef3  | 源显式1BEF3 | 相    | 台中市分公司  | 台中市 | 大里區 | 大里大樓    | 1樓 | 2024-10-08 | 正常  | 1 展開 |  |
| ◎ 維修管理                                 | ff2400000001bef2 | 调息式1BEF2 | 支    | 台中市分公司  | 合中市 | 大国區 | 大里大樓    | 1復 | 2024-10-08 | 正常  | :展明  |  |
| ③ 通報管理                                 | ff2400000001bef5 | 期息1BEF5  | 支    | 台中市分公司  | 台中市 | 大田間 | 大里大编    | 1樓 | 2024-10-08 | 正常  | : 展開 |  |
| ③ 知識管理                                 | #240000001be/8   | 洞武18EF8  | 支    | 台中市分公司  | 台中市 | 大組織 | 大胆大骥    | 1  | 2024-10-08 | 正常  | :属開  |  |
| @ 反歸管理                                 | #2400000016308   | TEST     | TEST | 台中第3分公司 | 台中市 | 大興區 | 大理第二大國  | 5  | 2024-09-02 | 正常  | ;底開  |  |
|                                        | 1724000000016314 | 大里2      | 總務部  | 台中第3分公司 | 台中市 | 大里區 | 大里第二大樓  | 2個 |            | 正常  | ;展開  |  |
|                                        | ff2400000001631c | 大里111    | 333  | 台中市分公司  | 合中市 | 大国區 | 大里大樓    | 2框 | 2024-09-12 | 正常  | :展開  |  |
|                                        | #2400000016311   | 大安2門口    | 3    | 合中市分公司  | 台中市 | 大安温 | 大安大厦    | 6  | 2024-09-12 | 正常  | :展開  |  |
| Menter inter                           |                  |          | 3/   | - T T.  |     | 20  | _1010   | _  |            | 14  |      |  |
|                                        |                  |          |      |         |     | 1   |         | 1  |            | -Ū- |      |  |
| ·····                                  |                  | 1 1      | 1    | A 11 15 |     |     | -11     | F  | IL.        |     |      |  |