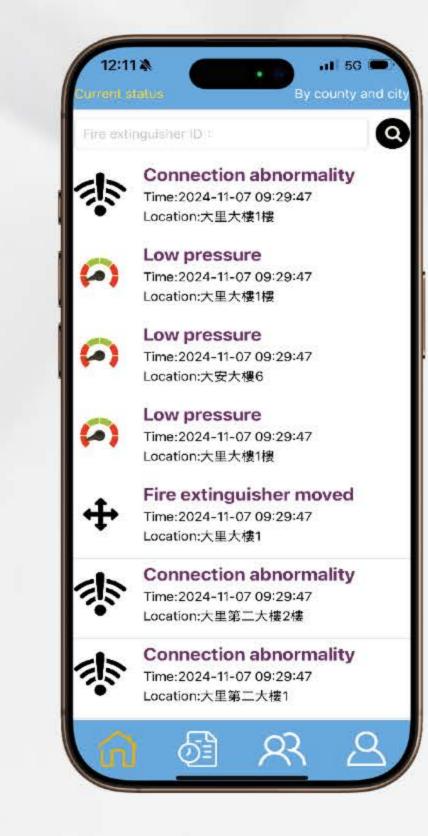

## List of All Events! Actions taken necessary

### Floor Map and List of Events!

Location:大里大樓1樓

#### Low pressure

Time:2024-11-07 09:29:47 Location:大安大樓6

#### Low pressure

Time:2024-11-07 09:29:47 Location:大里大樓1樓

Fire extinguisher moved

Time:2024-11-07 09:29:47 Location:大里大樓1

#### **Connection abnormality**

Time:2024-11-07 09:29:47 Location:大里第二大樓2樓

#### **Connection abnormality**