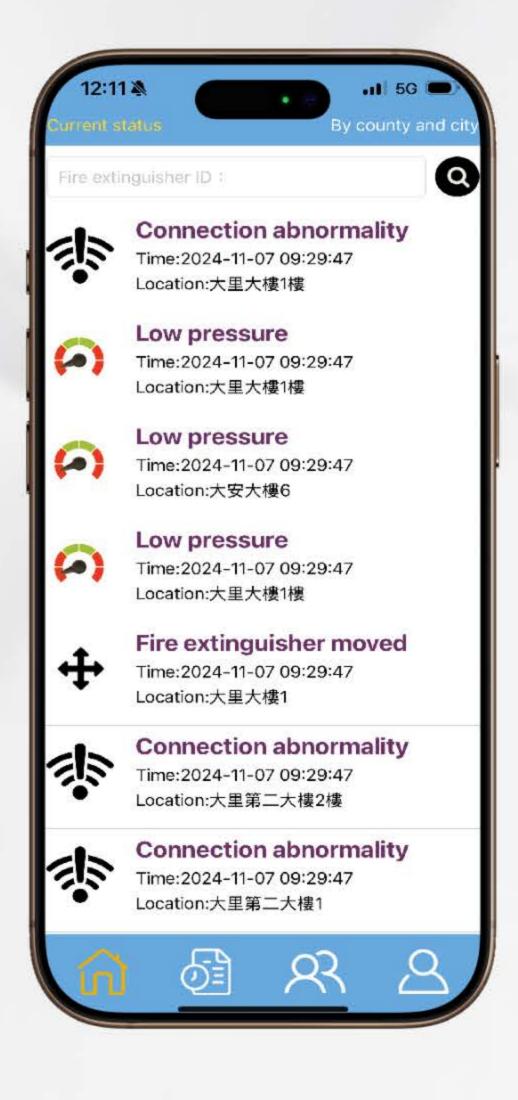

## List of All Events! Actions taken necessary

### Floor Map and List of Events!

Location:大里大樓1樓

#### Low pressure

Time:2024-11-07 09:29:47 Location:大安大樓6

#### Low pressure

Time:2024-11-07 09:29:47 Location:大里大樓1樓

Fire extinguisher moved

Time:2024-11-07 09:29:47 Location:大里大樓1

#### **Connection abnormality**

Time:2024-11-07 09:29:47 Location:大里第二大樓2樓

#### **Connection abnormality**