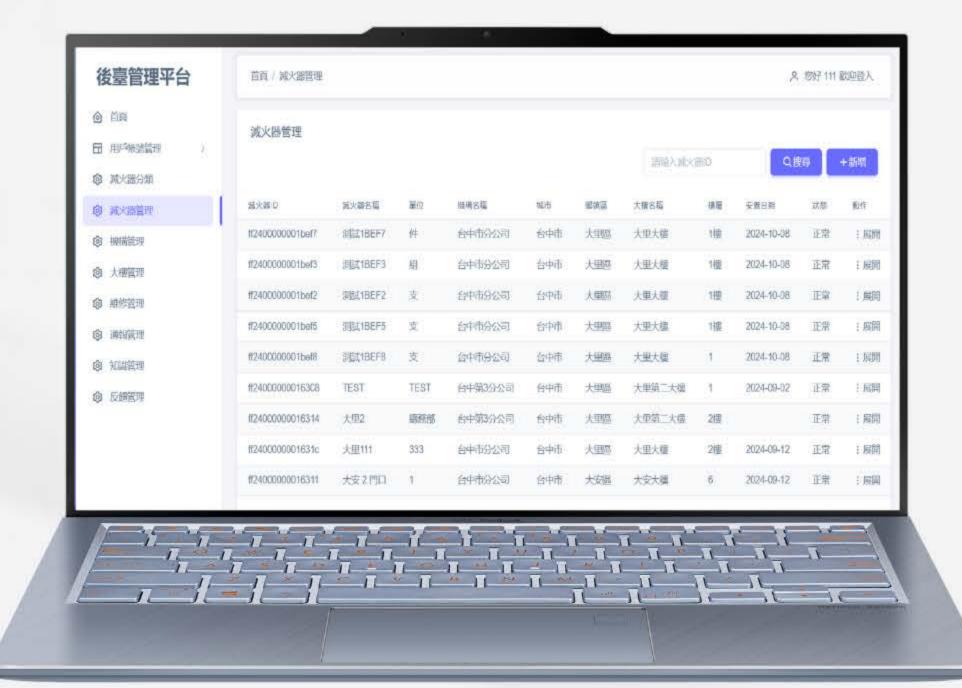

### Backend/iOS/Android Real Time Monitoring.....

| <ul> <li>首直</li> <li>用「補送管理</li> </ul> | 減火器管理            | 減火器管理    |      |         |     |     |         |    |            |     |      |  |
|----------------------------------------|------------------|----------|------|---------|-----|-----|---------|----|------------|-----|------|--|
| @ 减火器分類                                |                  |          |      |         |     |     | 語眼入滅火器D |    | Q.搜导 + 卸   |     | + 新唱 |  |
| @ 减火器管理                                | 號火器-D            | 装火器名稿    | 單位   | 標時名籍    | 城市  | 國制度 | 大橋名福    | 視麗 | 安黄日醇       | 苁蓉  | 動作   |  |
| 根据管理                                   | 1/240000001bel?  | 制缸18EF7  | 件    | 台中市分公司  | 台中市 | 大里區 | 大里大樓    | 1楼 | 2024-10-08 | 正常  | 主展開  |  |
| @ 大樓管理                                 | ff240000001bef3  | 源显式1BEF3 | 相    | 台中市分公司  | 台中市 | 大里區 | 大里大樓    | 1樓 | 2024-10-08 | 正常  | 1 展開 |  |
| ◎ 維修管理                                 | ff2400000001bef2 | 调息式1BEF2 | 支    | 台中市分公司  | 合中市 | 大国區 | 大里大樓    | 1復 | 2024-10-08 | 正常  | :展明  |  |
| ③ 通報管理                                 | ff2400000001bef5 | 期息1BEF5  | 支    | 台中市分公司  | 台中市 | 大田間 | 大里大编    | 1樓 | 2024-10-08 | 正常  | : 展開 |  |
| ③ 知識管理                                 | #240000001be/8   | 洞武18EF8  | 支    | 台中市分公司  | 台中市 | 大組織 | 大胆大骥    | 1  | 2024-10-08 | 正常  | :属開  |  |
| @ 反歸管理                                 | #2400000016308   | TEST     | TEST | 台中第3分公司 | 台中市 | 大興區 | 大理第二大國  | 5  | 2024-09-02 | 正常  | ;底開  |  |
|                                        | 1724000000016314 | 大里2      | 總務部  | 台中第3分公司 | 台中市 | 大里區 | 大里第二大樓  | 2個 |            | 正常  | ;展開  |  |
|                                        | ff2400000001631c | 大里111    | 333  | 台中市分公司  | 合中市 | 大国區 | 大里大樓    | 2框 | 2024-09-12 | 正常  | :展開  |  |
|                                        | #2400000016311   | 大安2門口    | 3    | 合中市分公司  | 台中市 | 大安温 | 大安大厦    | 6  | 2024-09-12 | 正常  | :展開  |  |
| Menter inter                           |                  |          | 3/   | - T T.  |     | 20  | _1010   | _  |            | 14  |      |  |
|                                        |                  |          |      |         |     | 1   |         | 1  |            | -Ū- |      |  |
| ·····                                  |                  | 1 1      | 1    | A 11 15 |     |     | -11     | F  | IL.        |     |      |  |