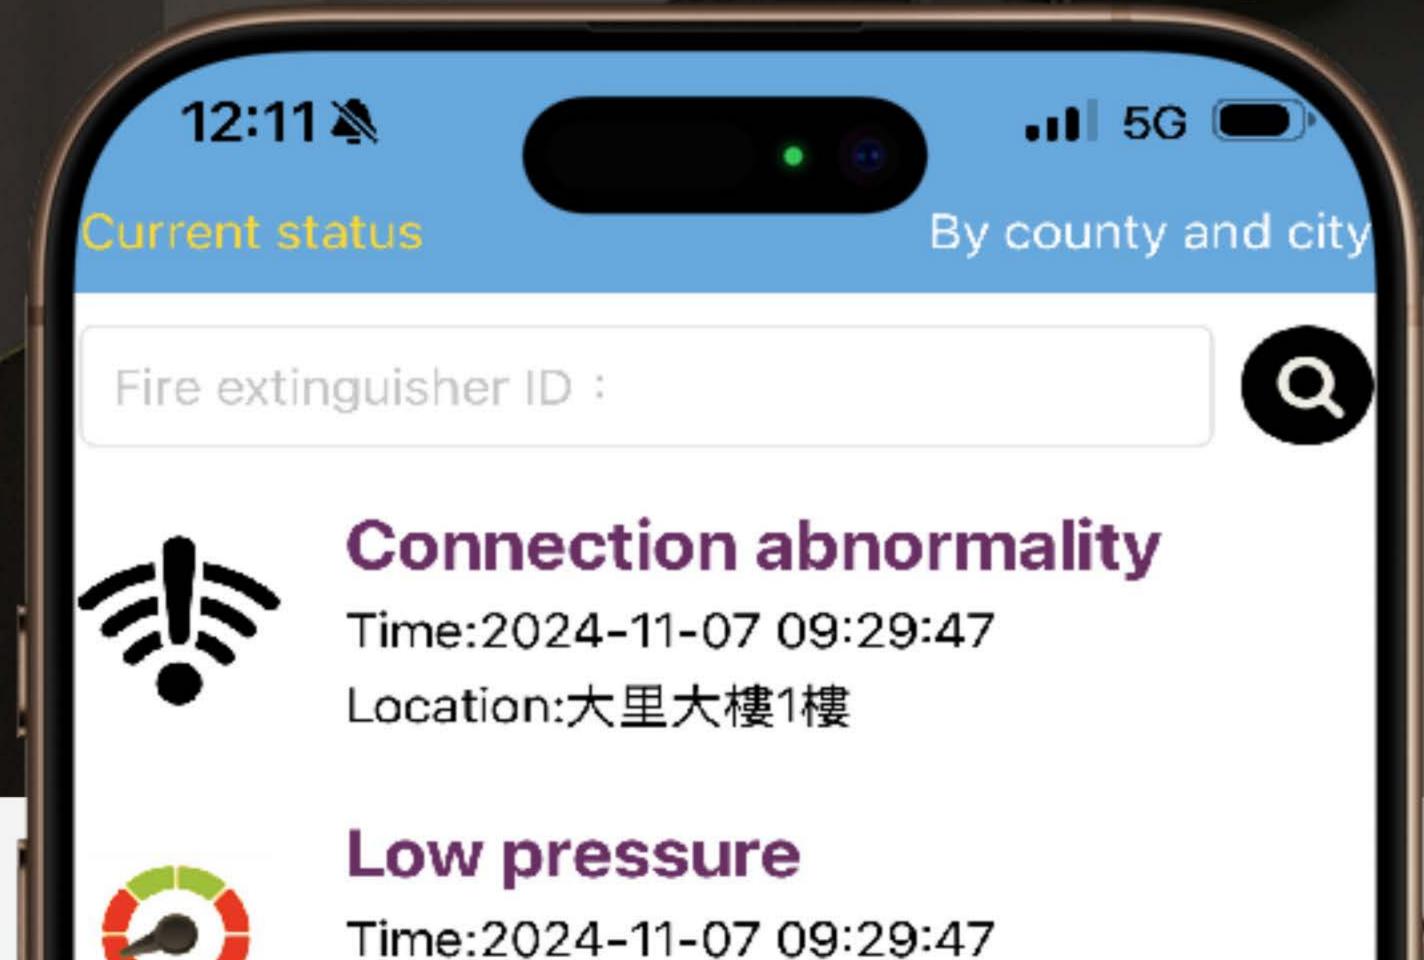

### Floor Map and List of Events!

Location:大里大樓1樓

#### Low pressure

Time:2024-11-07 09:29:47 Location:大安大樓6